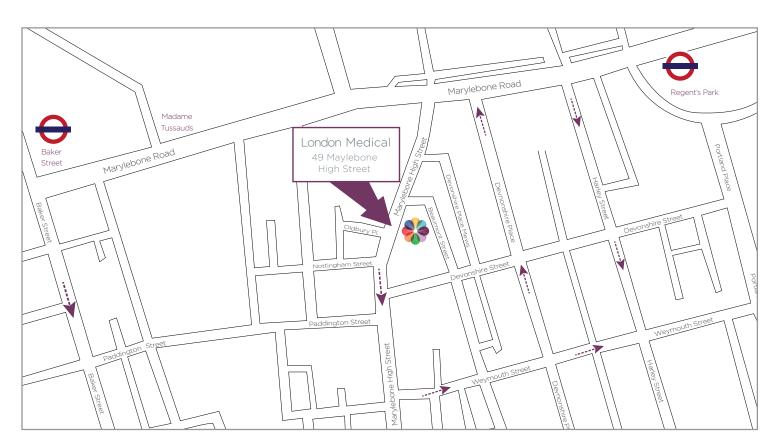

### **Address**

London Medical 49 Marylebone High Street London W1U 5HJ

# **GETTING HERE**

# **London Underground**

The clinic is within walking distance of Baker Street and Regent's Park tube stations, serving the Bakerloo, Circle, Hammersmith & City and Metropolitan lines.